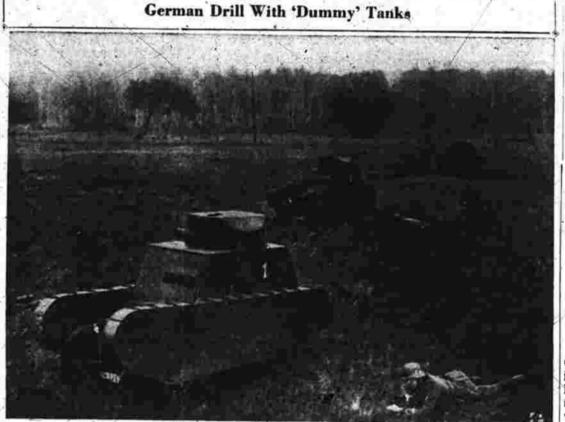

aw the body of a Ca.

Should an invasion be successed the halo is followed by rain or snow in the halo strong was the body of a Ca.

Should an invasion be successed the halo is followed by rain or snow in the halo strong was the body of a Ca.

Should an invasion be successed the halo is followed by rain or snow in the body of a Ca.

Should an invasion be successed the halo is followed by rain or snow in the body of a Ca.

Should an invasion be successed the latest the halo is followed by rain or snow in the body of a Ca.

Should an invasion be successed the halo is followed by rain or snow in the body of a Ca.

Should an invasion be successed the latest the halo is followed by rain or snow in the body of a Ca.

Should an invasion be successed the

Geophysics Instructor Within 48 Hours...



Equator to the Arctic, sylvania State College.

Dr. Hais Neuberger, instructor in geophysics, reported today that in winter, in Pennsylvania, the ective the cutting off of are seven to one that the halo Moscow statement Ju and the deception was leadered by Red Army scouts who, with field glasses, and the deception was leadered by Red Army scouts who, with field glasses, and the deception was leadered by Red Army scouts who, with field glasses, and the deception was leadered by Red Army scouts who, with field glasses, and the deception was leadered by Red Army scouts who, with field glasses, and the deception was leadered by Red Army scouts who, with field glasses, and the deception was leadered by Red Army scouts who leaned the deception was leadered by Red Army scouts who leaned the dec